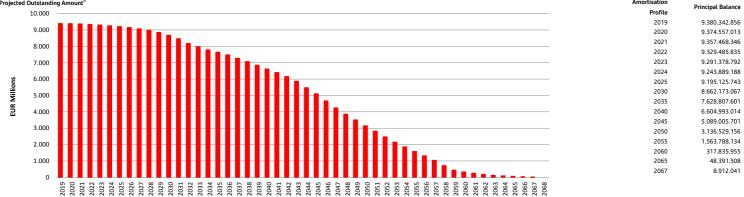

| 10,005<br>9<br>0<br>Number of Loans<br>109,106<br>62,794<br>443<br>Number of Loans<br>54,899<br>32,655<br>59,081<br>11,457<br>9,961<br>2,914 | 5,81% 0,01% 0,00% % Total Loans 63,31% 36,44% 0,26% % Total Loans 31,85% 34,28% 6,65% 5,78% 1,69% 0,80% Number of Loans                        | 657.141.767 205.500 0  Amount of Loans 5.457.329.189 3.896.973.263 26.383.270  Amount of Loans 2.882.347.030 1.608.131.576 3.550.599.340 467.199.020 605.718.166 184.242.366        | 7,01%<br>0,00%<br>0,00%<br><b>% Total Amount</b><br>58,18%<br>41,54%<br>0,28%                                                                              |



 $<sup>\</sup>overline{\,^{b}}$  Includes mortgage pool and other assets; assumes no prepayments.



#### Mortgage Covered Bonds

#### Investor Report - 30th September 2019



Report Reference Date: Report Frequency: 30/09/2019

| 7. Expected Maturity Structure     |           |             |             |               |               |               |               |
|------------------------------------|-----------|-------------|-------------|---------------|---------------|---------------|---------------|
| In EUR                             | 0-1 Years | 1-2 Years   | 2-3 Years   | 3-4 Years     | 4-5 Years     | 5-10 Years    | >10 Years     |
| Residencial Mortgages <sup>b</sup> | 3.919.724 | 13.832.841  | 25.532.456  | 36.061.740    | 44.642.797    | 385.277.991   | 8.871.418.172