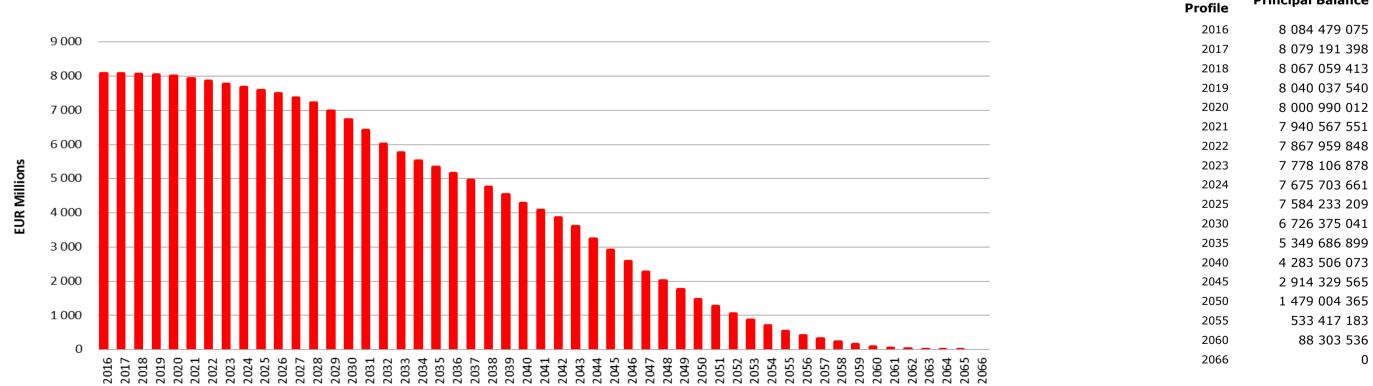

|                                     |                 |               | 2016                   | 0.004.470       |



<sup>&</sup>lt;sup>b</sup> Includes mortgage pool and other assets; assumes no prepayments.



#### **Mortgage Covered Bonds**

#### **Investor Report - 30th June 2016**



Report Reference Date: Report Frequency:

30-06-2016 Quarterly

0,00

7. Expected Maturity Structure In EUR 0-1 Years 1-2 Years 2-3 Years 3-4 Years 4-5 Years 5-10 Years >10 Years 2 701 653 8 278 312 18 464 616 33 940 428 49 171 778 434 763 786 7 538 004 538 Residencial Mortgages<sup>b</sup> Commercial Mortgages 0 0 0 0 0 0 Other Assets<sup>2</sup> 0 0 0 0 0 0 0 **Cover Pool** 2 701 653 8 278 312 18 464 616 33 940 428 49 171 778 434 763 786 7 538 004 538 3 500 000 000 750 000 000 1 500 000 000 **Covered Bonds** 0 1 200 000 000

<sup>b</sup> Includes mortgage pool and other assets; assumes no prepayments.

**Nominal Amo