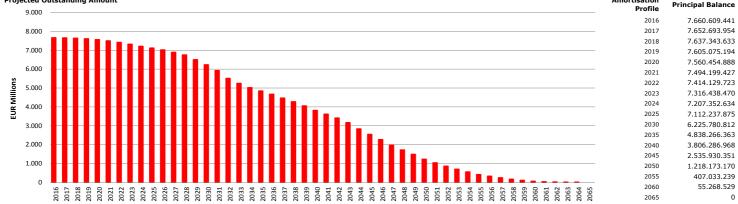

Aggregate Original Principal Balance (EUR) 10.951.316.169,56 Aggregate Current Principal Balance (EUR) 7.663.238.722,35 Average Original Principal Balance per loan (EUR) 68.666,32 Average Current Principal Balance per loan (EUR) 48.049,60 Current principal balance of the 5 largest borrowers 7.207.120,04 Weight of the 5 largest borrowers (current principal balance) % 0,09% Current principal balance of the 10 largest borrowers 12.184.566,15 Weigth of the 10 largest borrowers (current principal balance) %0,16% Weighted Average Seasoning (months)
Weighted Average Remaining Terms (months) 106,39 298,78 Weighted Average Current Unindexed LTV<sup>5</sup> (%) 53,67% Weighted Average Current Indexed LTV<sup>5</sup> (%) 54,57% Weighted Average Interest Rate (%) 1,31% Weighted Average Spread (%)
Max Maturity Date (vyvy-mm-dd) 1,24%

| Max Maturity Date (yyyy-mm-dd) |                 |               |                 | 2065-09-02     |
|--------------------------------|-----------------|---------------|-----------------|----------------|
| Subsidized Loans               | Number of Loans | % Total Loans | Amount of Loans | % Total Amount |
| Yes                            | 31.777          | 19,92%        | 1.013.957.098   | 13,23%         |
| No                             | 127.709         | 80,08%        | 6.649.281.624   | 86,77%         |
| Insured Property <sup>6</sup>  | Number of Loans | % Total Loans | Amount of Loans | % Total Amount |
| Yes                            | 159.486         | 100,00%       | 7.663.238.722   | 100,00%        |
| No                             | 0               | 0,00%         | 0               | 0,00%          |
| Interest Rate Type             | Number of Loans | % Total Loans | Amount of Loans | % Total Amount |
| Fixed                          | 5.339           | 3,35%         | 134.879.578     | 1,76%          |
| Floating                       | 154.147         | 96,65%        | 7.528.359.144   | 98,24%         |
| Repayment Type                 | Number of Loans | % Total Loans | Amount of Loans | % Total Amount |
| Annuity / French               | 157.431         | 98,71%        | 7.535.595.822   | 98,33%         |
| Linear                         | 0               | 0,00%         | 0               | 0,00%          |
| Increasing instalments         | 237             | 0,15%         | 2.679.994       | 0,03%          |
| Bullet                         | 0               | 0,00%         | 0               | 0,00%          |
| Interest-only                  | 1.794           | 1,12%         | 124.517.927     | 1,62%          |
| Other                          | 24              | 0.02%         | 444.979         | 0.01%          |